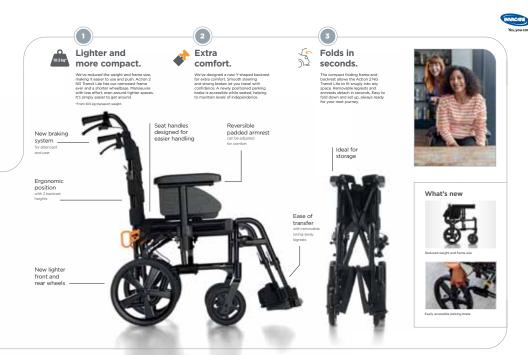

The new Action 2 NG Transit Lite is now lighter, more compact and super easy to handle. Its reduced frame size makes it even better for travelling and fitting into snug storage spaces.

Cross compatible with the range of Action 2 NG options, it's easy to adjust and maintain to suit your needs. Supporting you wherever you need to go.