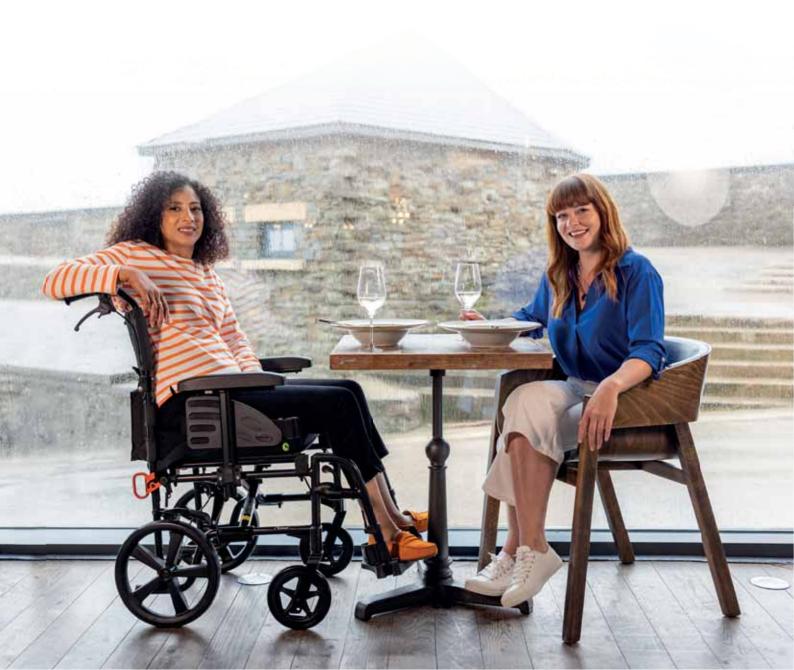

The new Action 2 NG Transit Lite is now lighter, more compact and super easy to handle. Its reduced frame size makes it even better for travelling and fitting into snug storage spaces.

Cross compatible with the range of Action 2 NG options, it's easy to adjust and maintain to suit your needs. Supporting you wherever you need to go.

Let's embrace new adventures.